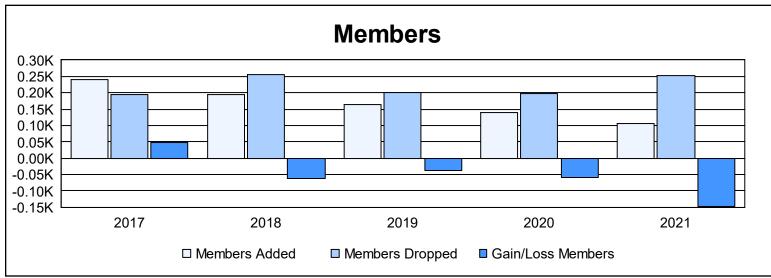

District 22 W As of June 2021 Cumulative

| Year      | New<br>Clubs | Dropped<br>Clubs | Gain/<br>Loss<br>Clubs | New<br>Members | Charter<br>Members | Reinstate<br>Members | Transfer<br>Members | Total<br>Member<br>Added | Total<br>Members<br>Dropped | Gain/<br>Loss<br>Members |
|-----------|--------------|------------------|------------------------|----------------|--------------------|----------------------|---------------------|--------------------------|-----------------------------|--------------------------|
| 2016-2017 | 1            | 0                | 1                      | 196            | 29                 | 9                    | 7                   | 241                      | 193                         | 48                       |
| 2017-2018 | 0            | 1                | -1                     | 180            | 0                  | 2                    | 12                  | 194                      | 257                         | -63                      |
| 2018-2019 | 1            | 1                | 0                      | 114            | 26                 | 8                    | 16                  | 164                      | 202                         | -38                      |
| 2019-2020 | 1            | 2                | -1                     | 80             | 41                 | 2                    | 16                  | 139                      | 198                         | -59                      |
| 2020-2021 | 0            | 3                | -3                     | 78             | 11                 | 7                    | 9                   | 105                      | 252                         | -147                     |
| Average   | 1            | 1                | -1                     | 130            | 21                 | 6                    | 12                  | 169                      | 220                         | -52                      |