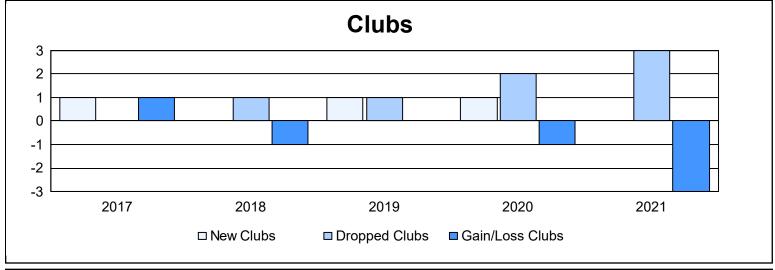

District 22 W As of June 2021 Cumulative

| Year      | New<br>Clubs | Dropped<br>Clubs | Gain/<br>Loss<br>Clubs | New<br>Members | Charter<br>Members | Reinstate<br>Members | Transfer<br>Members | Total<br>Member<br>Added | Total<br>Members<br>Dropped | Gain/<br>Loss<br>Members |
|-----------|--------------|------------------|------------------------|----------------|--------------------|----------------------|---------------------|--------------------------|-----------------------------|--------------------------|
| 2016-2017 | 1            | 0                | 1                      | 196            | 29                 | 9                    | 7                   | 241                      | 193                         | 48                       |
| 2017-2018 | 0            | 1                | -1                     | 180            | 0                  | 2                    | 12                  | 194                      | 257                         | -63                      |
| 2018-2019 | 1            | 1                | 0                      | 114            | 26                 | 8                    | 16                  | 164                      | 202                         | -38                      |
| 2019-2020 | 1            | 2                | -1                     | 80             | 41                 | 2                    | 16                  | 139                      | 198                         | -59                      |
| 2020-2021 | 0            | 3                | -3                     | 78             | 11                 | 7                    | 9                   | 105                      | 252                         | -147                     |
| Average   | 1            | 1                | -1                     | 130            | 21                 | 6                    | 12                  | 169                      | 220                         | -52                      |